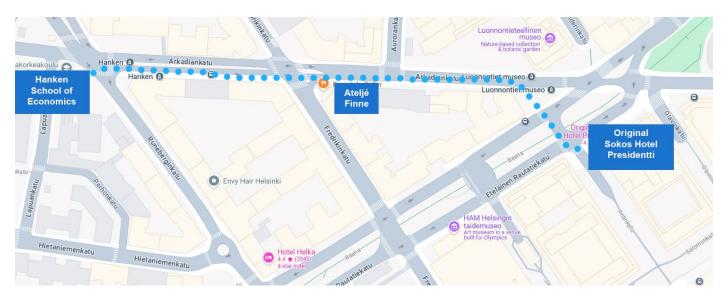

## From Original Sokos Hotel Presidentti to Hanken School of Economics

Hanken School of Economics (address Arkadiankatu 22) is located about 500 metres from the hotel. When exiting the hotel, cross the street to Arkadiankatu street. Continue left along Arkadiankatu until you reach the Runeberginkatu street. Entrance to Hanken is located on the street corner. See the map below.

## Workshop Dinner, Restaurant Ateljé Finne

The workshop dinner will take place at Restaurant Ateljé Finne (address: Arkadiankatu 14), on Thursday evening at 19:30. The restaurant is located about halfway between Hanken School of Economics and the hotel (see map above).