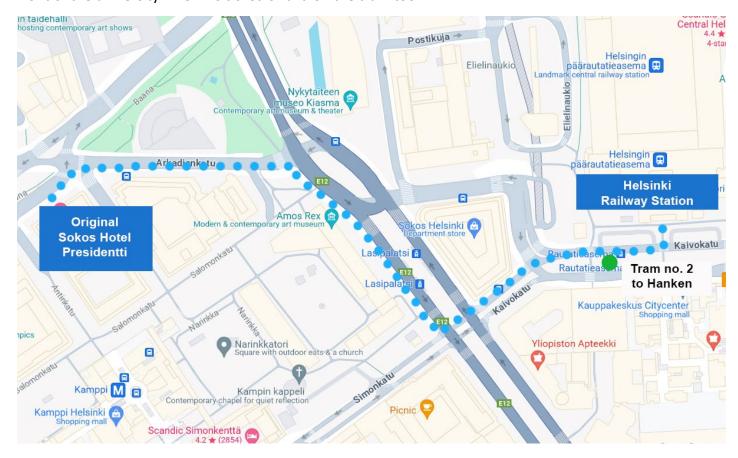

The hotel is located about 700 meters from the railway station and is easiest to reach by foot. When exiting the railway station through the main entrance, first turn right on Kaivokatu street, then right on Mannerheimintie street, and finally left on Arkadiankatu street. After about 200 meters, the hotel is on your left. See the map below.

If you are travelling directly to Hanken School of Economics from the airport, take the airport train to the Helsinki Central Railway Station. From the station, you can either walk (about 1 km) or take tram no 2 from in front of the railway station (direction: Pasila as. via Kamppi) and get off on the Hanken stop, located in front of the university. The ABC ticket is valid on the tram too.