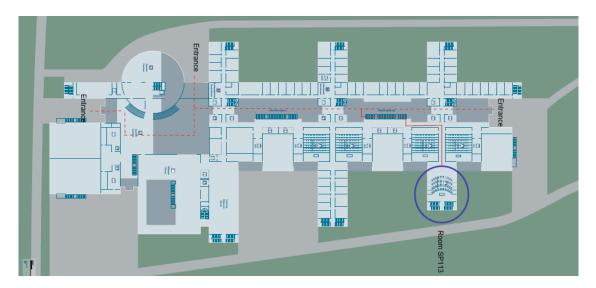

# Finding the workshop room at Copenhagen Business School

The workshop will take place in **room SP113** at Copenhagen Business School, located at **Solbjerg Plads 3**, **2000 Frederiksberg**.

You can enter the building through any of the three main entrances. Once inside, go up to the first floor to find the room. There will be signs posted in the building to help guide you to the correct location. Please also refer to the map below for directions.