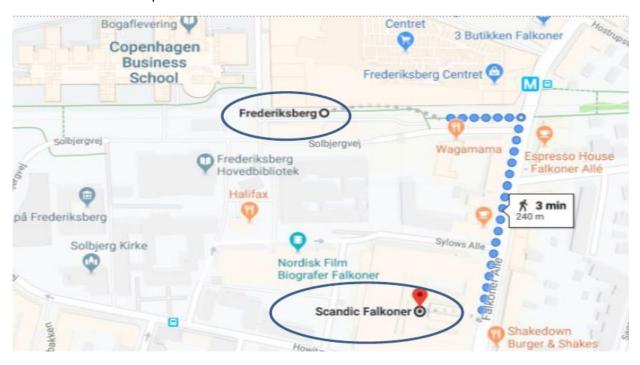

# Frederiksberg Metro to Hotel Scandic Falkoner

When you arrive at Frederiksberg Metro Station, you need to find your way to Hotel Scandic Falkoner. The hotel Scandic Falkoner is a 3 min. walk (240 m) from Frederiksberg metro station. You can follow the route shown on the map below.