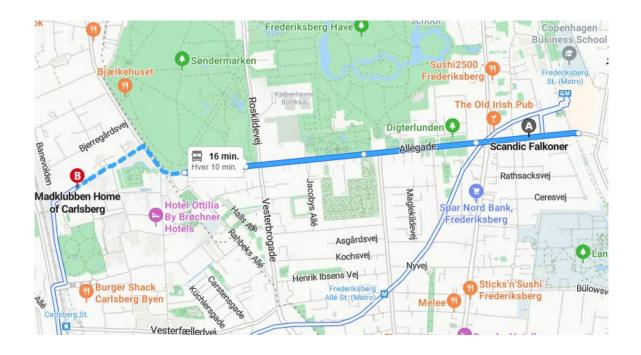

From Hotel Scandic Falkoner to Home of Carlsberg and Restaurant Madklubben in Carlsberg Byen. Address: Gamle Carlsberg Vej 11

To get from Hotel Scandic Falkoner to Home of Carlsberg and Restaurant Madklubben, you have two options:

- **By bus:** Take bus 18 from outside Frederiksberg Centret on Falkoner Allé. Ride for 5 stops (approx. 16 minutes).
- **By foot:** Walking takes approximately 30 minutes.