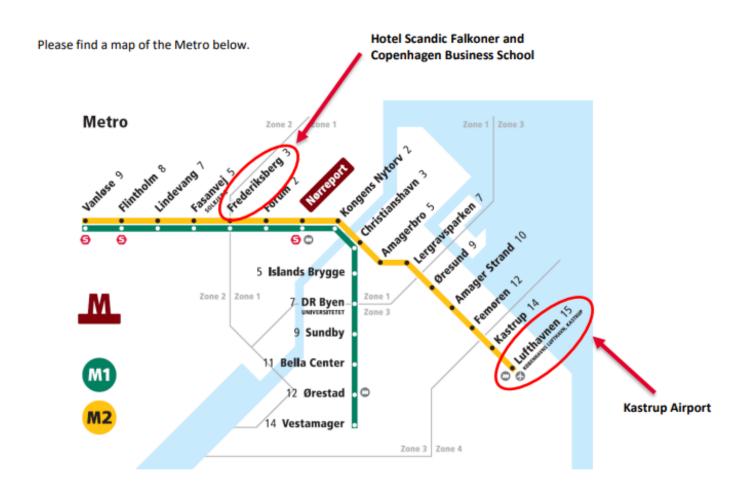

# **Copenhagen Airport to Hotel Scandic Falkoner**

When you arrive at Copenhagen Airport, you will need to find your way to Hotel Scandic Falkoner. The address of the hotel is Falkoner Alle 9, 2000 Frederiksberg. To get to the hotel, you can take the metro directly from the airport to Frederiksberg Metro Station.

The metro station is located by terminal 3 in the airport. The metro will get you to Frederiksberg metro station in about 20 minutes. Tickets can be bought at the vending machines (which take all major credit cards) and at the DSB ticket sales counter in terminal 3. Single tickets: 30 DKK (for 1 trip in 3 zones, i.e. from the airport to the hotel).

Taxis can pick up passengers at terminal 3, the arrival terminal, and will get you to Frederiksberg in about 30-35 minutes depending on traffic. The taxi ride typically costs approximately 400-500 DKK.