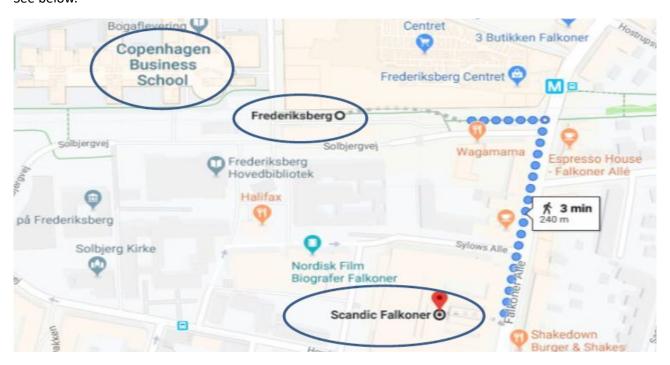

# **Hotel Scandic Falkoner to Copenhagen Business School (CBS)**

Copenhagen Business School is located at Solbjerg Plads 3, 2000 Frederiksberg, next to the metro station. See below.